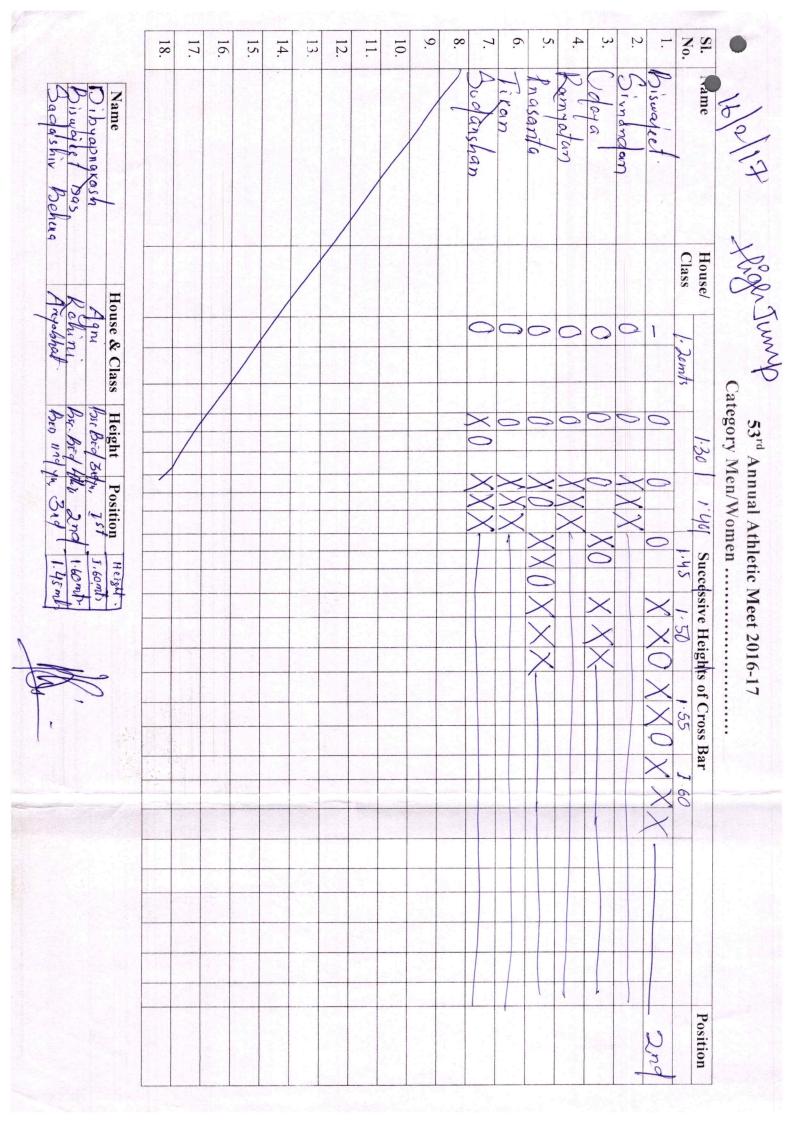

|                                                | 18. | 17. | 16. | 15. | 14. | 13. | 12.        | 11. | 10.        | 9. | .8           | 7.        | 6.          |              | .4               | 3.              | 2.               |          | No.             | SI.                                    |
|------------------------------------------------|-----|-----|-----|-----|-----|-----|------------|-----|------------|----|--------------|-----------|-------------|--------------|------------------|-----------------|------------------|----------|-----------------|----------------------------------------|
| Name<br>Tanuja<br>Rupanjali                    |     |     |     |     |     |     |            |     |            |    | С            | Bhavishya | Subhastures | Inita        | Shunti           | Rucepita Kunaui | Rupanjali Bavark | Tanuja   |                 | Name                                   |
| Barails                                        |     |     |     |     |     |     |            |     |            |    |              |           | B.Ed Jat    | Bec.BELINT X | B.A-B.12d 2nd. O | B.A - B.Ed2 w   | B.Sc-B.Ed 3rdy   | B.Ed Lad | Class           | House/                                 |
|                                                |     |     |     |     |     |     |            |     |            |    |              | ×         | G           |              | 0                | C               | 0                | 0        | -               |                                        |
| House<br>B. Ed<br>B. Ed                        |     |     |     |     |     |     |            |     |            |    |              | ×         |             | 0            |                  |                 |                  | - K      | 00 ~            |                                        |
| 0                                              |     |     |     |     |     |     |            |     |            |    |              | ×         | 0           | 0            | ×                | 0               | 0                | 0        | 3 TT 1          |                                        |
| e Class                                        |     |     |     |     |     |     |            |     |            |    |              |           | -           |              | ××               |                 |                  |          | 1.05mt          |                                        |
| 311                                            |     |     |     |     |     |     |            |     |            |    |              |           | ×           | ×            |                  | ×               | 0                | 0        |                 |                                        |
|                                                |     |     |     |     |     |     |            |     |            |    |              |           | ×<br>×      | ××           |                  | 0               |                  |          | 1.10 mb 1.15 mb |                                        |
| Height<br>1.21<br>1.19                         |     |     |     |     |     |     |            |     |            |    |              |           |             |              |                  | ××              | 0                | X        | 1.11            | S                                      |
| leight<br> -21 m年<br> -19 m日                   |     |     |     |     |     |     | 1.<br>1. c |     |            |    |              |           |             |              |                  | ×               |                  |          | AWS             | <b>Successive Heights of Cross Bar</b> |
| +                                              |     |     |     |     |     |     |            |     |            |    |              |           |             |              |                  |                 | 0                | ×        | 1.1             | sive                                   |
| Position<br>1 <sup>st</sup><br>2 <sup>nd</sup> |     |     |     |     | _   |     |            |     |            |    | <u>t</u> ing |           |             |              |                  | -               |                  | ×        | 1.V7-mt         | Heig                                   |
| 1 <sup>st</sup><br>2 <sup>nd</sup>             |     |     |     |     |     |     |            |     |            |    | -            |           |             |              |                  |                 | ð                | *        | -               | hts o                                  |
|                                                |     |     |     |     |     |     |            |     |            |    |              |           |             |              |                  |                 |                  | 9        | 1.19 mtz-       | fCro                                   |
|                                                |     |     |     |     |     |     |            |     |            |    |              |           |             |              |                  |                 |                  |          | sta             | <b>bss</b> B                           |
| $\leq$                                         |     |     |     |     |     |     |            |     |            |    |              |           |             |              |                  |                 | ×                | X        | 1.21 mts        | ar                                     |
| ~                                              |     |     |     |     |     |     |            |     | - <u>1</u> |    |              |           |             |              |                  |                 | ×                | 0        | Ale             |                                        |
|                                                |     |     |     |     |     |     | 22         |     |            |    |              |           |             |              |                  |                 | 8                |          |                 |                                        |
|                                                |     |     |     |     |     |     |            |     |            |    |              |           |             |              |                  |                 |                  |          |                 |                                        |
|                                                |     |     |     |     |     |     |            |     |            |    |              |           |             |              |                  |                 |                  |          |                 |                                        |
| V                                              |     |     |     |     |     |     |            |     |            |    |              |           |             |              |                  |                 |                  |          |                 |                                        |
|                                                |     |     |     |     |     |     |            |     |            |    |              | P         |             |              |                  |                 |                  |          |                 |                                        |
|                                                |     |     |     |     |     |     |            |     |            |    |              |           |             |              |                  |                 |                  | -        |                 |                                        |
|                                                |     |     |     |     |     |     |            |     |            |    |              |           |             |              |                  | w               | 24               | 1.57     |                 | Position                               |