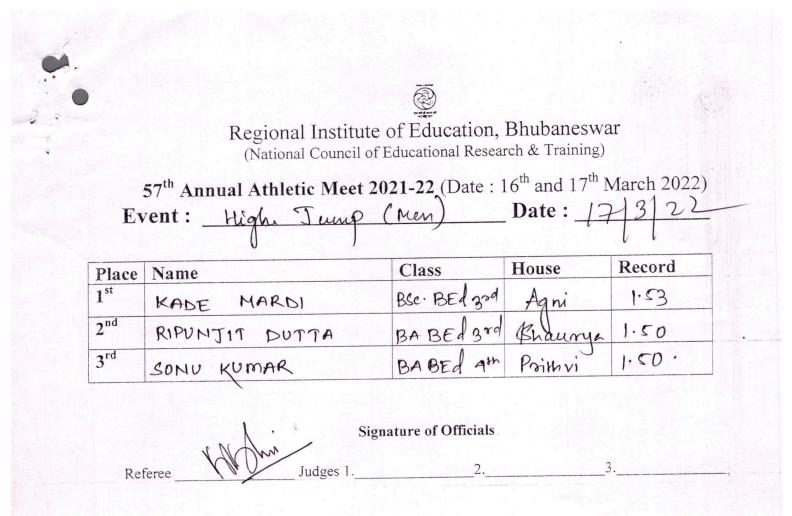

House/Class . 1 Category Men/Women ..... 3 Height 5 XO 0 20 9 X 0 1.20 N N 0 とこ 0 0 0 1.30 Position < 1.40 × < 7 **Successive Heights of Cross Bar** 1  $\times$ .4K ж. 1 1 1.50 M ×× •-• Position U 20 ۹.

56<sup>th</sup> Annual Athletic Meet 2019-20

19 - J. E.

17. 14. SI. 18. 16. 15. 11. 10. 9 8 7. 6. S 4 13. 12 ŝ 2 -3) T.P Chanu Name 3) Burnimer Kumori 9 Rushpita Kumasi Kizan Pushpita T.P. Chanu. D Name sheetal Fuznima kumovai. ~|n17a Shawaya Sheweya House & Class Sputnik 1-201 Hivi showkya () Poithin sputnix House/Class 13 -una ·· Height 0 X XO 1.05 1.10 XXX 1 mts. C ×× XXX 0 0××0××0 × 1.05 mls. Position 322 and 154 XXX XX O 1.10ml 1.15ml Successive Heights of Cross Bar JXXXX 0 ... Nng Position 319 156 A ۹.

56<sup>th</sup> Annual Athletic Meet 2019-20 Category Men Women

14: 1. C. :



## SCORE SHEET

| E               | vent :              | beon           | L SIIL   |          | Dat      | e: 17 | 13/22         |    |
|-----------------|---------------------|----------------|----------|----------|----------|-------|---------------|----|
| SL<br>No.       | House Name          | Name<br>Houre. |          | ime / Tr |          | 1.36  | Place<br>1.41 |    |
| 01              | Rashmiranjan Beher  | - Dpollo       |          | 0        | XO       | XXX   |               |    |
| 02 /            | Sujit               | -11            | X        |          |          |       |               |    |
| 03              | Aukerh              | N              | 0        | 0        | XO       | XXX   |               | _  |
| 04              | Tapas               | Prittui