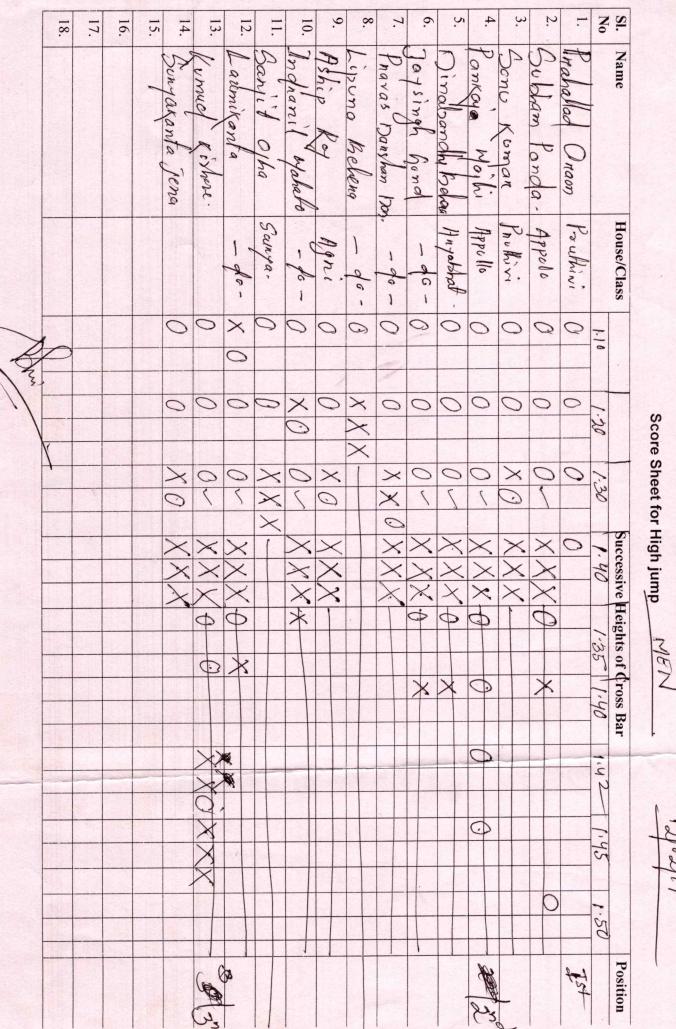

|                    |                |                          |        |            |        |      |          |
|   |                    |                | · · · · · ·              |        | 1          | 1      | +    |          |

| EVA             | nts                 | RESU          | LT        |         |
|-----------------|---------------------|---------------|-----------|---------|
| Place           | Name of the Athlete | Class         | House     | Record  |
| 1 <sup>st</sup> | Abhipsa Saho        | BEdisty       | r. Lung   | 16.61 m |
| 2 <sup>nd</sup> | sharala Soren       | D.Sci D. Ed Y | My Rowini | 14,38 m |
| 3rd             | shuppochree Dash    | b.Ed.         | Aryabhatt | 14.14 m |

Near 9 12/19 Signature of Officials

..2

11/2/19

Referee spudenfum Judges 1.



LINAL

#### 56<sup>th</sup> Annual Athletic Meet 2019-20

#### Score Sheet

Events 100 Boys

Date 06 02 . 2020

| House   | Class         | Name                                                                         | Ti      | me / Tria | als |                            | Place                 |
|---------|---------------|------------------------------------------------------------------------------|---------|-----------|-----|----------------------------|-----------------------|
| LUNIA   | B. ED. (IST Y | T.K.S. THATHAC HARI                                                          |         |           | цО  |                            |                       |
| LUNA    |               | BINDY KUMAR BEHERA                                                           | 0.55    |