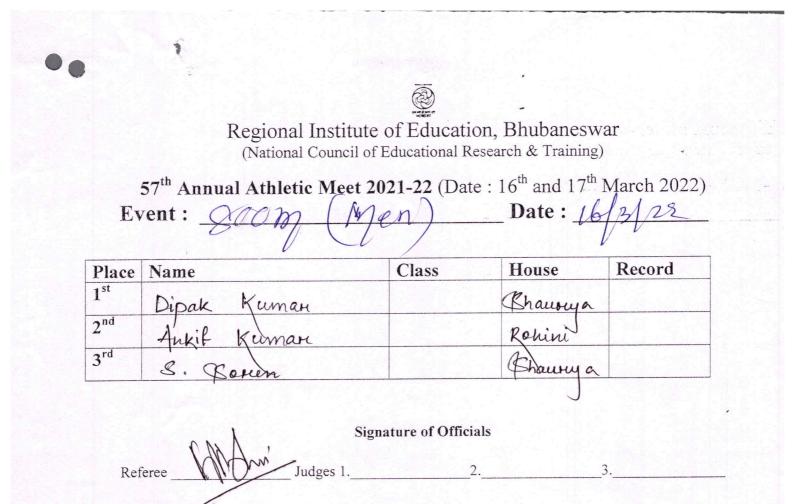

Events. RESULT Place 1<sup>st</sup> Name of the Athlete Class House Record Pakesh Kumar BA-BED Dyr BSC BED Dyp Shawuya Rohini 2<sup>nd</sup> Sanjay Dash 3<sup>rd</sup> Shawryon BA-BEd DO Kantim Khuphzi

Judges 1.

Jof yr Signature of Officials

102

.18

18

Referee .....