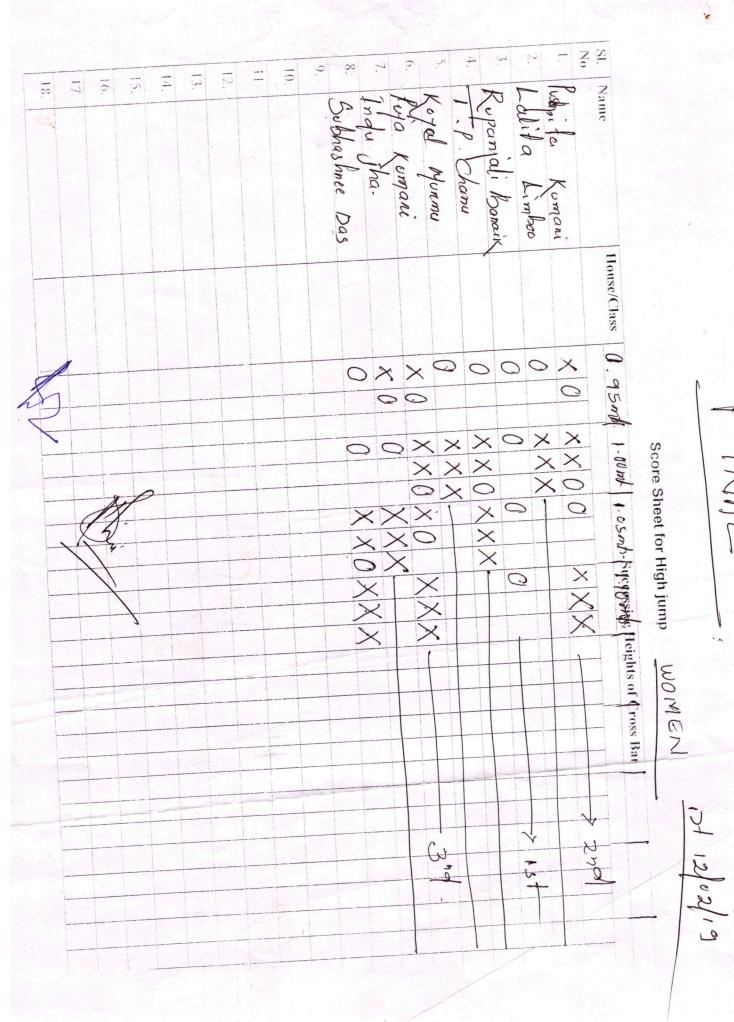

|              | P         |             |              |                  |                 |                  |          |                 |                                        |
|                                                |     |     |     |     |     |     |            |     |            |    |              |           |             |              |                  |                 |                  | -        |                 |                                        |
|                                                |     |     |     |     |     |     |            |     |            |    |              |           |             |              |                  | w               | 24               | 1.57     |                 | Position                               |



-INAL

10:07 Am

Regional Institute of Education: Bhubaneswar

| House Class | s Name                       | 181          | me/Tri       |               | bust     | Place    |
|-------------|------------------------------|--------------|--------------|---------------|----------|----------|
| 1.14        | Bameer Nagar                 | X            | -            | 320           |          |          |
| Anyathe     | Rabi Kuman                   | X            | x            | X             |          |          |
| 1           | Chandan Mishna.              | X            | X            | ~             |          |          |
| Maurs-      | N.B. Predhan                 | X            | X            | 7:50          | 750      |          |
| ny about .  | Deepak Kumar.