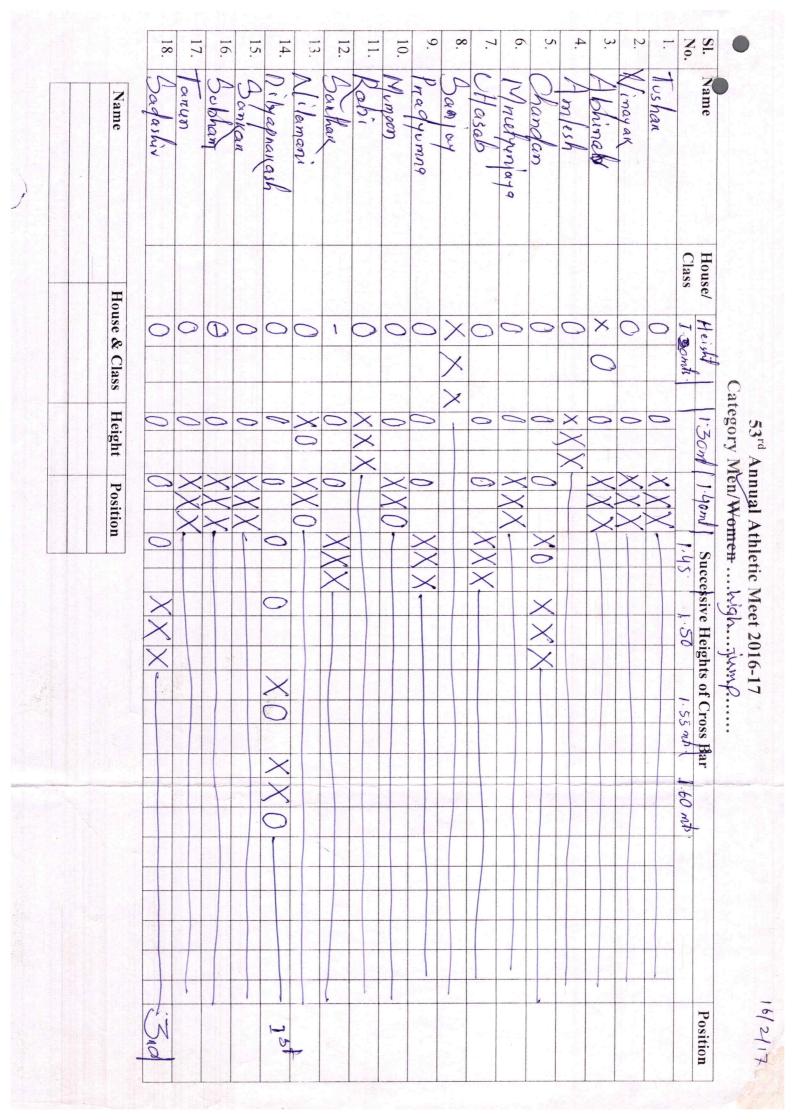

Signature of Officials

| 1000                                                         | 18. | 17.      | 16.       | 15.   | 13.   | 12.           | 11. | 10. |   | o .«    |             | 6.        |        | .4     | ر<br>بن  | 12:      | 1.    | No.            |                    | •                |  |
|--------------------------------------------------------------|-----|----------|-----------|-------|-------|---------------|-----|-----|---|---------|-------------|-----------|--------|--------|----------|----------|-------|----------------|--------------------|------------------|--|
| Name<br>Shalini Sethy<br>Rupanjah Baraik<br>Megha choudhwry, |     |          | 1 own vic | Magha | 0     | for 3         |     |     |   | prativa | Javyvanth'  | Rupanjali | Tanuja | Shalim | Paiyanka | Puspita  | Megha | Name           |                    |                  |  |
|                                                              |     |          |           |       |       | 3rd Positism. |     |     |   | Agui O  | -           | Sputrik > |        | 4      |          | Poster V |       | Class          |                    |                  |  |
| House & Class                                                |     |          |           |       |       |               |     |     |   |         | ×           | 8         | XXX    | 0      | XXX      | X        | Q     | 105            | 0                  |                  |  |
| Height                                                       |     | <u>×</u> |           |       |       |               | 3   |     |   | X0      | 0<br>X<br>0 | 0         | ×      | 0      |          | 0 X      | X O   | 1.10           | ategory            | 53 <sup>rd</sup> |  |
| Position<br>151<br>30.                                       |     |          |           |       |       |               |     |     |   | XXX     | XXX         | 0 0 X     |        | 0 X    |          | XXX      | XXX   | 1.15-1         | Category Men/Women | Annual Athlet    |  |
|                                                              |     |          |           |       |       |               |     |     |   |         |             | XXX       |        | 0      |          |          |       | •18 1.20       | Might Juny         | ic Meet 2016-    |  |
|                                                              |     |          |           | : 0   |       |               |     |     |   |         |             |           |        |        |          | 3<br>    | ٢     | s of Cross Bar | Ŷ                  | 17               |  |
|                                                              |     |          | ×         |       | 1.012 |               |     |     |   |         |             |           |        |        |          |          |       | 29             | for This           |                  |  |
|                                                              |     |          |           |       |       |               |     |     | ~ |         |             |           |        |        |          |          |       |                |                    | 6/2              |  |
|                                                              |     |          |           |       |       |               |     |     |   |         |             |           |        |        |          |          |       | Position       |                    | 6/2/17           |  |